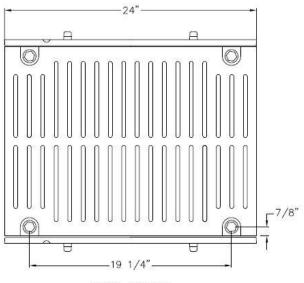

# V7320-2 V7385-20 Assembly

TOP VIEW

GRATE SECTION

TRENCH WIDTH

USE WITH V-7320-2 FRAME

BOLT DOWN DETAIL

CAUTION: DO NOT DISASSEMBLE BOLTED GRATES BEFORE SETTING SECTIONS IN CONCRETE

### Manufacturer

Grate Material: Gray Iron (CL35)
Design Load: Heavy Duty
Coating: Undipped
Open Area: 95 SQ IN
Certification: ASTM A48

Country of Origin: USA

DISCLAIMER - The customer and the customer architects, engineers, consultants, and other professionals are completely responsible for the selection installation and maintenance of any product purchased from Trench Drain Supply and/or its manufacturers. TRENCH DRAIN SUPPLY MAKES NO WARRANTY, EXPRESS OR IMPLIED, AS TO THE SUITABILITY, DESIGN, MERCHANTIBILITY, OR FITNESS OF THE PRODUCT FOR CUSTOMERS APPLICATION. The drawing and information provided remain the property and copyright of the manufacturer listed. The manufacturer reserves the right to modify specification without notice.