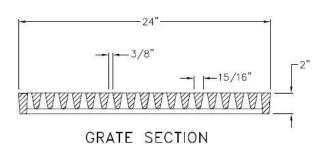

# V7320-2 V7385-20 Assembly

TOP VIEW

GRATE SECTION

TRENCH WIDTH

USE WITH V-7320-2 FRAME

BOLT DOWN DETAIL

CAUTION: DO NOT DISASSEMBLE BOLTED GRATES BEFORE SETTING SECTIONS IN CONCRETE