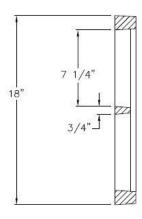

# V7320-2 V7385-20 Assembly

TOP VIEW

GRATE SECTION

TRENCH WIDTH

USE WITH V-7320-2 FRAME

BOLT DOWN DETAIL

CAUTION: DO NOT DISASSEMBLE BOLTED GRATES BEFORE SETTING SECTIONS IN CONCRETE